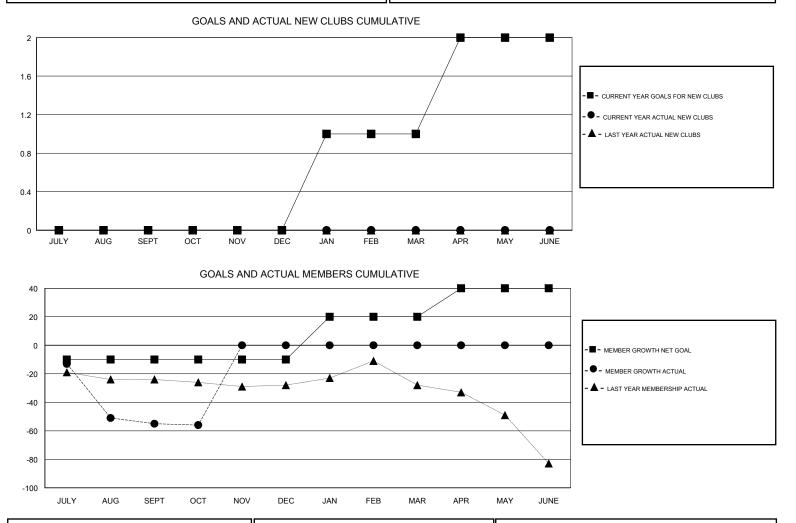

#### GMT CA

| Clubs                 |               |           |               | Members               |                           |                         |                                                    |
|-----------------------|---------------|-----------|---------------|-----------------------|---------------------------|-------------------------|----------------------------------------------------|
| RESULTS FOR 2018-2019 |               |           |               | RESULTS FOR 2018-2019 |                           |                         |                                                    |
| QUARTER               | NEW CLUB GOAL | NEW CLUBS | DROPPED CLUBS | QUARTER               | MEMBER GROWTH NET<br>GOAL | MEMBER GROWTH<br>ACTUAL | DROPPED<br>MEMBERS ACTUAL<br>(including transfers) |
| JULY/AUG/SEPT         | 0             | 0         | 0             | JULY/AUG/SEPT         | -10                       | 22                      | 67                                                 |
| OCT/NOV/DEC           | 0             | 0         | 0             | OCT/NOV/DEC           | 0                         | 7                       | 8                                                  |
| JAN/FEB/MAR           | 1             | 0         | 0             | JAN/FEB/MAR           | 30                        | 0                       | 0                                                  |
| APR/MAY/JUNE          | 1             | 0         | 0             | APR/MAY/JUNE          | 20                        | 0                       | 0                                                  |